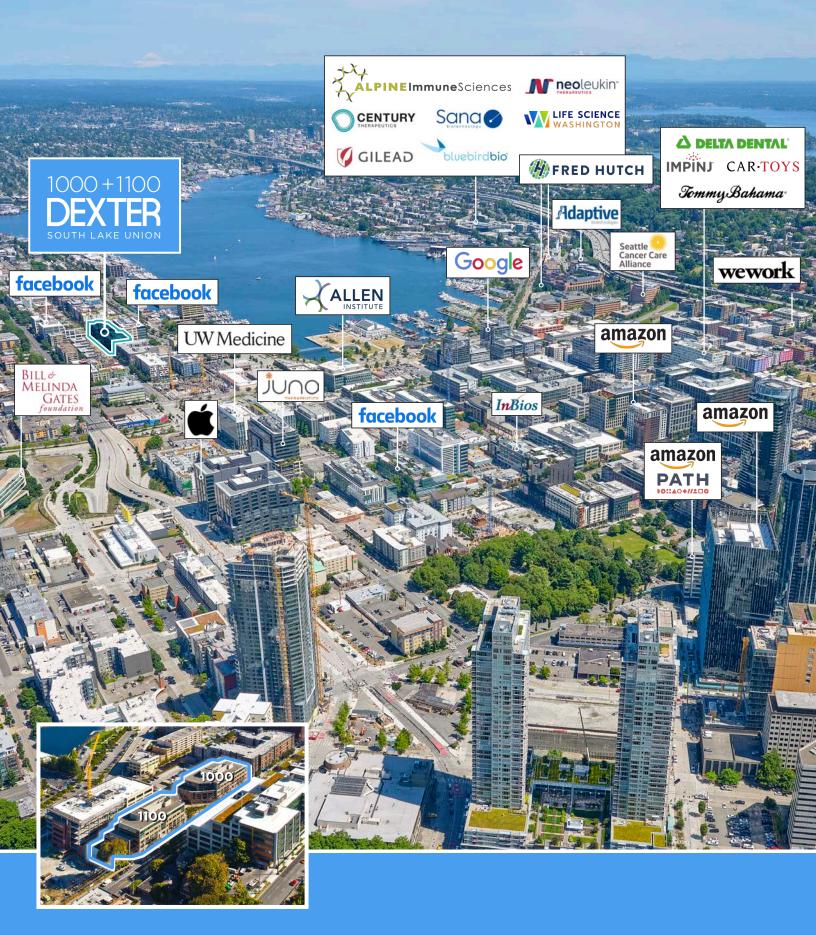

# WHERE PEOPLE WANT TO WORK PLAY LIVE

## FEATURES

- Premier Class A Office space with efficient floorplates
- Facebook and within walking distance of Amazon, Gates Foundation and Fred Hutchinson
- Spectacular views of Lake Union and Downtown Seattle
- New building lobby
- Outdoor decks and landscaped outdoor plaza